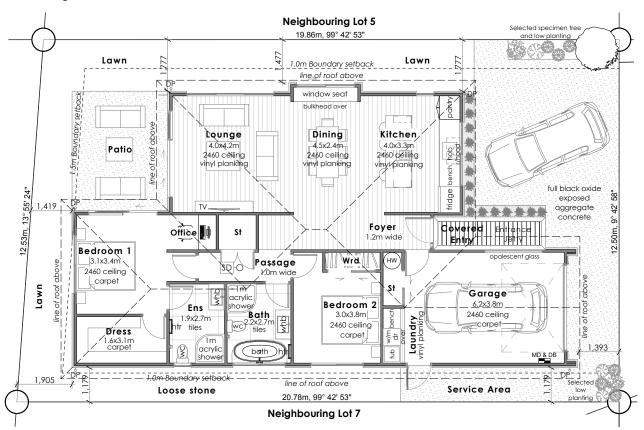

## Lot 6, 121 Te Okuroa Drive, Papamoa Buyer Enquiry over \$789,000

Floor Area 133.5m<sup>2</sup> Site Area 

Bedrooms

Bathrooms

Living **1**  Garage

Over cladding

- Walk in Wardrobe
- Office Nook
- Window Seat
- Separate storage
- Outdoor patio
- Guest parking
- Fencing and Landscaping
- 10 Year Master Build Guarantee

## Buyer Enquiry over \$789,000 | STARTING CONSTRUCTION: Late 2021

 $\begin{array}{c} {\sf Floor\,Area} \\ 133.5 m^2 \end{array}$ 

Site Area  $254m^2$ 

Bedrooms 2

Bathrooms 2

Living

Garage

Over cladding